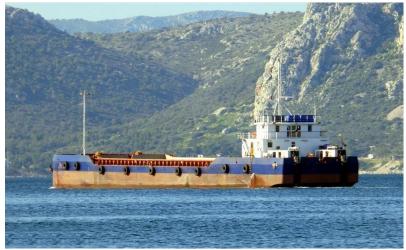

Subject: Split Hopper Barge// 2016 Built in Greece Ref: GSM0743

## **SPLIT HOPPER BARGE**

DIRECT FROM OWNERS CAN OFFER FOR SALE SPLIT HOPPER BARGES WITH DETAILS AS FOLLOWS.

SPLIT HOPPER BARGE SELF PROPELLED BLT 2016, GREECE CLASS INSB LOA 74.3M // BEAM 14.0M DEPTH 4.5M CAPACITY 1700CBM M/E 2 X 540KW GENS 1 X 150KVA + 1 X 50KVA 2 x AZIMUTH PROPELLERS ACCOMMODATION FOR 8 CREW MEMBERS LOCATION GREECE