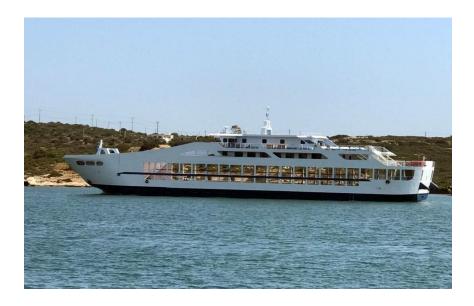

## LCT, RO/PAX FERRY WITH STERN RAMP FITTED

\_\_\_\_\_

ESPECIALLY IN OUR HANDS FROM OUR VERY CLOSE OWNERS CAN OFFER BELOW RO/PAX LCTs AVAILABLE FOR PROMPT SALE.

LCT RO/PAX FERRY WITH STERN RAMP FITTED
BUILT 04/2018, GREECE
CLASS INSB
DWT ABT 600
LOA 71.0M // BEAM 16.0M
M/E 2 X BAUDOUIN, 1200BHP EACH
GENS 2 X 120KVA EACH + 1 X EMERGENCY GEN, 80KVA
BOW THRUSTER FITTED
PAX CAPACITY W/S 288/500
CARS CAPACITY ABT 103
TRUCKS CAPACITY ABT 23 X 12M
LOCATION GREECE