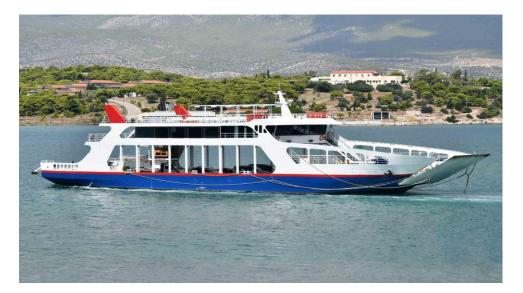

Subject: LCT, Ro/ Pax Ferry// 2018 Built in Greece Ref: GSM0918

## LCT, RO/PAX FERRY

=================

ESPECIALLY IN OUR HANDS FROM OUR VERY CLOSE OWNERS CAN OFFER BELOW RO/PAX LCTs AVAILABLE FOR PROMPT SALE.

LCT, RO/PAX FERRY BUILT 05/2018, GREECE CLASS INSB DWT 500 LOA 50.7M // BEAM 13.2M LOADED DRAFT 1.6M M/E 2 X CAT, 450BHP EACH GENS 2 X 120KVA EACH SERVICE SPEED 11KN PAX CAPACITY 300 CARS CAPACITY 53 TRUCKS CAPACITY 9 X 12M LOCATION GREECE